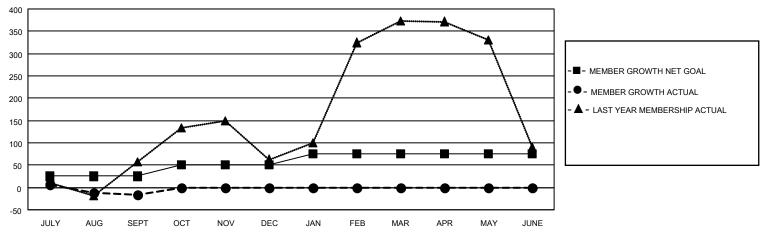

## GOALS AND ACTUAL MEMBERS CUMULATIVE

| DROPPED CLUBS: 10 |    | 19 CLUBS OF 200 ADDED 1 OR<br>MORE NEW MEMBERS | GENDER DISTRIBUTION       |                |  |
|-------------------|----|------------------------------------------------|---------------------------|----------------|--|
|                   |    | INORE NEW WILMBERS                             | MALE                      | 2,165 (61.66%) |  |
|                   |    |                                                | FEMALE                    | 1,346 (38.34%) |  |
| DROPPED MEMBERS   |    |                                                | NON BINARY                | 0 (0.00%)      |  |
|                   |    |                                                | PREFER NOT TO ANSWER      | 0 (0.00%)      |  |
| DECEASED          | 1  |                                                |                           |                |  |
| CLUB CANCELLED    | 25 | CLICK HERE FOR CUMULATIVE                      | TOTAL FAMILY UNIT MEMBERS | 1,636          |  |
| OTHER             | 48 | MEMBERSHIP DATA                                |                           |                |  |
| TOTAL             | 74 |                                                | FAMILY MEMBERS PAYING HAI | LF DUES 1,011  |  |
|                   |    |                                                |                           |                |  |

## MONTHLY MEMBERSHIP PROGRESS REPORT

LOCATION INDIA District 3233G1 Results as of: 9/30/2022

| Clubs RESULTS FOR 2022-2023 |   |   |    | Members RESULTS FOR 2022-2023 |    |    |    |
|-----------------------------|---|---|----|-------------------------------|----|----|----|
|                             |   |   |    |                               |    |    |    |
| JULY/AUG/SEPT               | 5 | 0 | 10 | JULY/AUG/SEPT                 | 25 | 65 | 74 |
| OCT/NOV/DEC                 | 5 | 0 | 0  | OCT/NOV/DEC                   | 25 | 0  | 0  |
| JAN/FEB/MAR                 | 5 | 0 | 0  | JAN/FEB/MAR                   | 25 | 0  | 0  |
| APR/MAY/JUNE                | 5 | 0 | 0  | APR/MAY/JUNE                  | 0  | 0  | 0  |