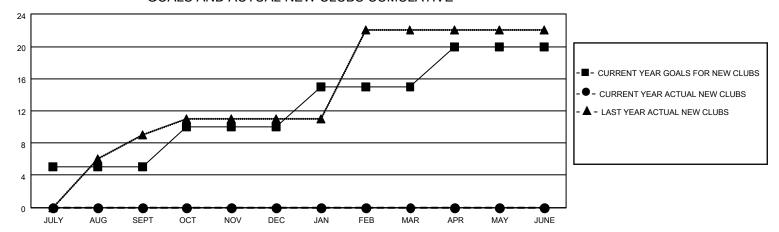

## GOALS AND ACTUAL NEW CLUBS CUMULATIVE

## MONTHLY MEMBERSHIP PROGRESS REPORT

LOCATION INDIA District 3233G1 Results as of: 9/30/2022

| Clubs RESULTS FOR 2022-2023 |   |   |    | Members RESULTS FOR 2022-2023 |    |    |    |
|-----------------------------|---|---|----|-------------------------------|----|----|----|
|                             |   |   |    |                               |    |    |    |
| JULY/AUG/SEPT               | 5 | 0 | 10 | JULY/AUG/SEPT                 | 25 | 65 | 74 |
| OCT/NOV/DEC                 | 5 | 0 | 0  | OCT/NOV/DEC                   | 25 | 0  | 0  |
| JAN/FEB/MAR                 | 5 | 0 | 0  | JAN/FEB/MAR                   | 25 | 0  | 0  |
| APR/MAY/JUNE                | 5 | 0 | 0  | APR/MAY/JUNE                  | 0  | 0  | 0  |